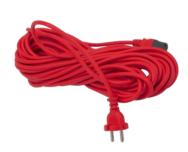

## 230 v

Power cord, 15 m pluggable.

Integrated cable protection.

Easy-to-reach power button.

2 x 18 V Li-ion, 5 Ah battery pack. Item no. 119.121

Charge level indicator on the battery.

36V

Fast charger. Item no. 119.120