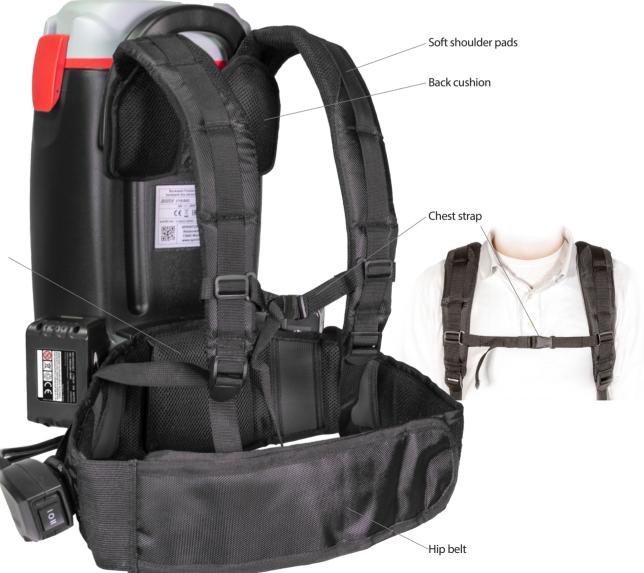

## Backpack vacuum cleaner.

Available with power cord or wireless with a 36 V lithium ion technology.

Ideal for cleaning staircases, public transport vehicles or large halls fitted with seating, e.g. cinemas and theatres. The low weight in combination with a high level of carrying comfort makes long working intervals possible. The fully padded and ergonomic carrying system with standard chest strap may be individually adapted to each user. The well-designed carrying system ensures a pleasant clearance between your back and the backpack vacuum cleaner. The air can circulate, and heat build-up is avoided.

Premium-quality and comfortable carrying system for both models.