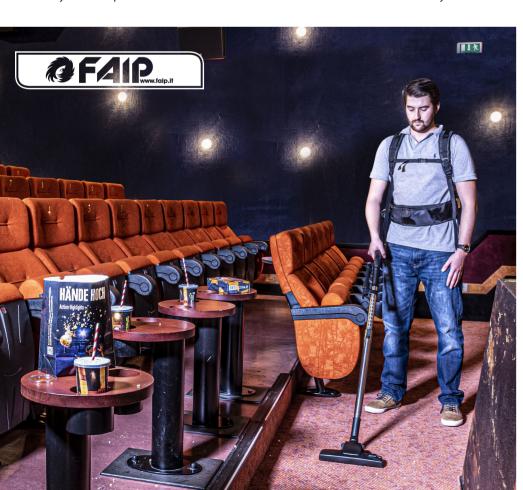

## Backpack vacuum cleaner.

Available with power cord or wireless with a 36 V lithium ion technology.

Ideal for cleaning staircases, public transport vehicles or large halls fitted with seating, e.g. cinemas and theatres. The low weight in combination with a high level of carrying comfort makes long working intervals possible. The fully padded and ergonomic carrying system with standard chest strap may be individually adapted to each user. The well-designed carrying system ensures a pleasant clearance between your back and the backpack vacuum cleaner. The air can circulate, and heat build-up is avoided.