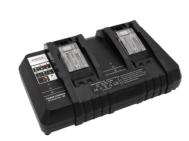

36 V: Two series-connected 18 V batteries guarantee up to 55 minutes of running time. The fast charger ensures a battery charging time of just under an hour.

Pelvic pads

Migh efficiency and extra long motor life due to brushless EC motor.

## 230 v

Power cord, 15 m pluggable.

Integrated cable protection.

Easy-to-reach power button.

2 x 18 V Li-ion, 5 Ah battery pack. Item no. 119.121

Charge level indicator on the battery.

36V

Fast charger. Item no. 119.120