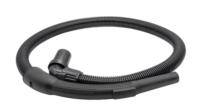

Telescopic tube stainless steel  $0.6-1.0~\mathrm{m}.$ Item no. 111.133

1.3 m suction hose. Item no. 119.124

Combi nozzle 280 mm Item no. 114.114

Flat floor nozzle 280 mm Item no. 119.126

① Transport position