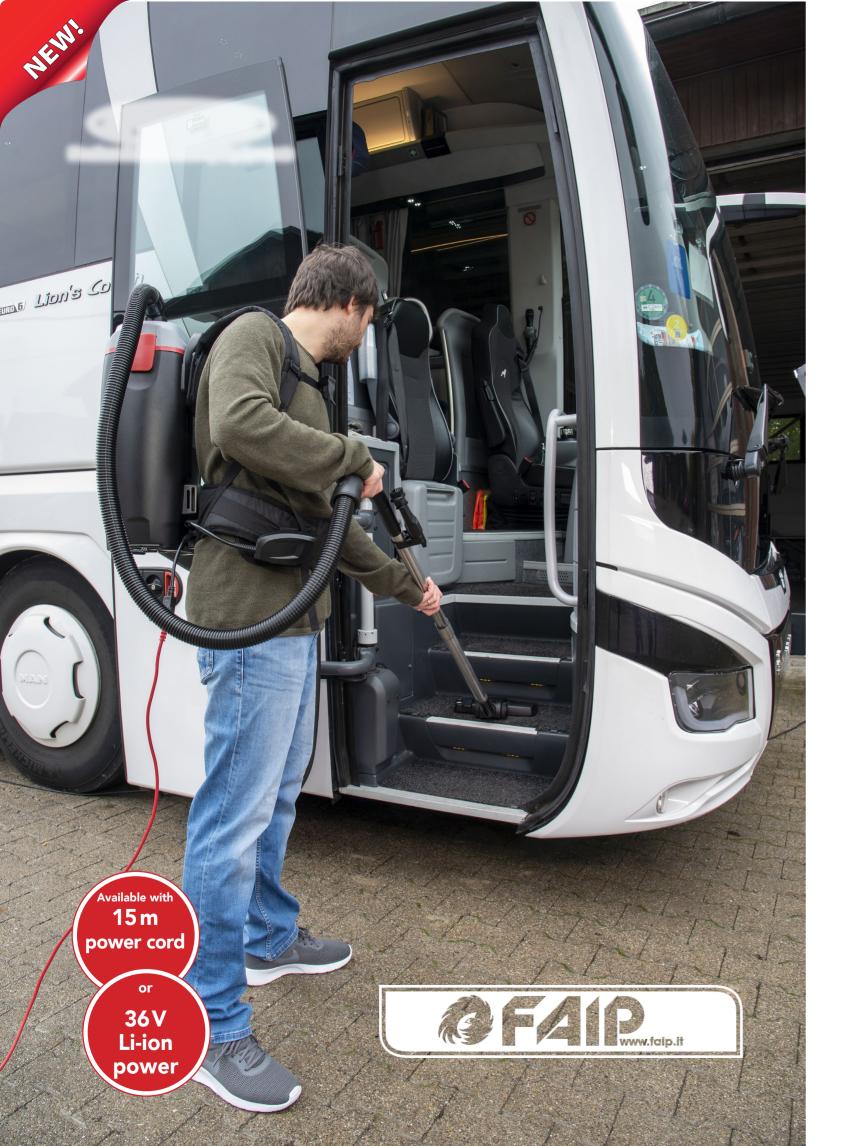

## Backpack vacuum cleaner.

Available with power cord or wireless with a 36 V lithium ion technology.

Ideal for cleaning staircases, public transport vehicles or large halls fitted with seating, e.g. cinemas and theatres. The low weight in combination with a high level of carrying comfort makes long working intervals possible. The fully padded and ergonomic carrying system with standard chest strap may be individually adapted to each user. The well-designed carrying system ensures a pleasant clearance between your back and the backpack vacuum cleaner. The air can circulate, and heat build-up is avoided.

36 V: Two series-connected 18 V batteries guarantee up to 55 minutes of running time. The fast charger ensures a battery charging time of just under an hour.

Pelvic pads

Migh efficiency and extra long motor life due to brushless EC motor.

## 230 v

Power cord, 15 m pluggable.

Integrated cable protection.

Easy-to-reach power button.

2 x 18 V Li-ion, 5 Ah battery pack. Item no. 119.121

Charge level indicator on the battery.

36V

Fast charger. Item no. 119.120