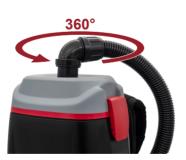

ECO mode with the battery version.

1 HEPA13

① 5 litre fleece filter bag

Item no. 119.102 ② filter basket Item no. 119.103

360° swivel joint, limitless manoeuvrability.

Convenient accessories storage.

2ín1 crevice-/ upholstery nozzle. Item no. 115.127