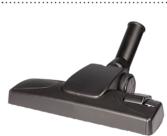

Telescopic tube stainless steel  $0.6-1.0~\mathrm{m}.$ Item no. 111.133

1.3 m suction hose. Item no. 119.124

Combi nozzle 280 mm Item no. 114.114

Flat floor nozzle 280 mm Item no. 119.126

① Transport position