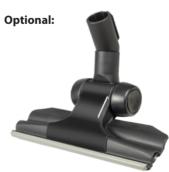

2 Parking hook

|  | Item no. | UK | EU |  |
|--|----------|----|----|--|

230V

| 230V                                                                                                                                                                                       | 119.004     | 119.001            |
|--------------------------------------------------------------------------------------------------------------------------------------------------------------------------------------------|-------------|--------------------|
| Telescopic tube, Ø 32 mm stainless steel, suction hose 1,3 m,filter basket, HEPA13 Floring crevice-/ upholstery nozzle, combi nozzl parking hook, power cord, 15 m pluggable,              | e 280 mm,   | l,                 |
| power cord, 15 m pluggable, signal red                                                                                                                                                     | 119.127     | 119.119            |
|                                                                                                                                                                                            |             |                    |
| 36V                                                                                                                                                                                        | 119.005     | 119.002            |
| Telescopic tube, Ø 32 mm stainless steel,<br>suction hose 1,3 m, filter basket, HEPA13 FI<br>2 n crevice-/ upholstery nozzle, combi nozzl<br>parking hook, fast charger, 2x Li-ion battery | e 280 mm, ` |                    |
| Fast charger, external<br>Battery pack, Li-ion 18 V 5 Ah                                                                                                                                   |             | 119.120<br>119.121 |
| 71 .                                                                                                                                                                                       |             |                    |
| STANDARD ACCESSORIES: BOOSTIX / BOOS                                                                                                                                                       | TIX 36 V:   |                    |
| Telescopic tube, Ø 32 mm stainless steel                                                                                                                                                   |             | 111.133            |
| suction hose, 1,3 m                                                                                                                                                                        |             | 119.124            |
| filter basket                                                                                                                                                                              |             | 119.103            |
| combi nozzle 280 mm                                                                                                                                                                        |             | 114.114            |
| 2in1 crevice-/ upholstery nozzle                                                                                                                                                           |             | 115.127            |
| Parking hook                                                                                                                                                                               |             | 119.118            |
| OPTIONAL ACCESSORIES:                                                                                                                                                                      |             |                    |
| HEPA13 Fleece filter bag (10 pcs.)                                                                                                                                                         |             | 119.102            |
| Handle, antistatic                                                                                                                                                                         |             | 117.148            |