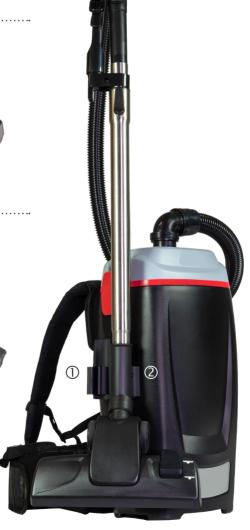

ECO mode with the battery version.

1 HEPA13

① 5 litre fleece filter bag

Item no. 119.102 ② filter basket Item no. 119.103

360° swivel joint, limitless manoeuvrability.

Convenient accessories storage.

2ín1 crevice-/ upholstery nozzle. Item no. 115.127

Telescopic tube stainless steel  $0.6-1.0~\mathrm{m}.$ Item no. 111.133

1.3 m suction hose. Item no. 119.124

Combi nozzle 280 mm Item no. 114.114

Flat floor nozzle 280 mm Item no. 119.126

① Transport position

2 Parking hook

|  | Item no. | UK | EU |  |
|--|----------|----|----|--|

230V

| 230V                                                                                                                                                                                       | 119.004     | 119.001            |
|--------------------------------------------------------------------------------------------------------------------------------------------------------------------------------------------|-------------|--------------------|
| Telescopic tube, Ø 32 mm stainless steel, suction hose 1,3 m,filter basket, HEPA13 Floring crevice-/ upholstery nozzle, combi nozzl parking hook, power cord, 15 m pluggable,              | e 280 mm,   | l,                 |
| power cord, 15 m pluggable, signal red                                                                                                                                                     | 119.127     | 119.119            |
|                                                                                                                                                                                            |             |                    |
| 36V                                                                                                                                                                                        | 119.005     | 119.002            |
| Telescopic tube, Ø 32 mm stainless steel,<br>suction hose 1,3 m, filter basket, HEPA13 FI<br>2 n crevice-/ upholstery nozzle, combi nozzl<br>parking hook, fast charger, 2x Li-ion battery | e 280 mm, ` |                    |
| Fast charger, external<br>Battery pack, Li-ion 18 V 5 Ah                                                                                                                                   |             | 119.120<br>119.121 |
| 71 .                                                                                                                                                                                       |             |                    |
| STANDARD ACCESSORIES: BOOSTIX / BOOS                                                                                                                                                       | TIX 36 V:   |                    |
| Telescopic tube, Ø 32 mm stainless steel                                                                                                                                                   |             | 111.133            |
| suction hose, 1,3 m                                                                                                                                                                        |             | 119.124            |
| filter basket                                                                                                                                                                              |             | 119.103            |
| combi nozzle 280 mm                                                                                                                                                                        |             | 114.114            |
| 2in1 crevice-/ upholstery nozzle                                                                                                                                                           |             | 115.127            |
| Parking hook                                                                                                                                                                               |             | 119.118            |
| OPTIONAL ACCESSORIES:                                                                                                                                                                      |             |                    |
| HEPA13 Fleece filter bag (10 pcs.)                                                                                                                                                         |             | 119.102            |
| Handle, antistatic                                                                                                                                                                         |             | 117.148            |