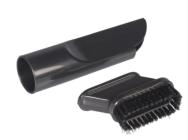

ECO mode with the battery version.

1 HEPA13

① 5 litre fleece filter bag

Item no. 119.102 ② filter basket Item no. 119.103

360° swivel joint, limitless manoeuvrability.

Convenient accessories storage.

2ín1 crevice-/ upholstery nozzle. Item no. 115.127