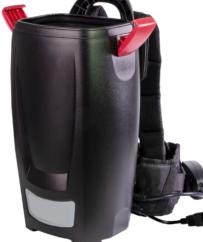

## Backpack vacuum cleaner.

Available with power cord or wireless with a 36 V lithium ion technology.

Ideal for cleaning staircases, public transport vehicles or large halls fitted with seating, e.g. cinemas and theatres. The low weight in combination with a high level of carrying comfort makes long working intervals possible. The fully padded and ergonomic carrying system with standard chest strap may be individually adapted to each user. The well-designed carrying system ensures a pleasant clearance between your back and the backpack vacuum cleaner. The air can circulate, and heat build-up is avoided.

Premium-quality and comfortable carrying system for both models.