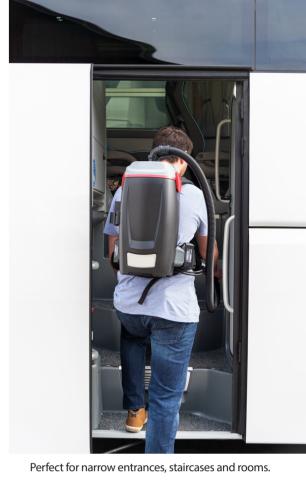

## Backpack vacuum cleaner.

Available with power cord or wireless with a 36 V lithium ion technology.

Ideal for cleaning staircases, public transport vehicles or large halls fitted with seating, e.g. cinemas and theatres. The low weight in combination with a high level of carrying comfort makes long working intervals possible. The fully padded and ergonomic carrying system with standard chest strap may be individually adapted to each user. The well-designed carrying system ensures a pleasant clearance between your back and the backpack vacuum cleaner. The air can circulate, and heat build-up is avoided.