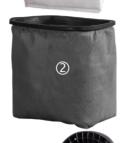

ECO mode with the battery version.

1 HEPA13

① 5 litre fleece filter bag

Item no. 119.102 ② filter basket Item no. 119.103

360° swivel joint, limitless manoeuvrability.

Convenient accessories storage.

2ín1 crevice-/ upholstery nozzle. Item no. 115.127