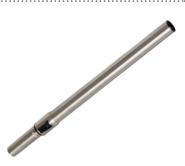

Telescopic tube stainless steel  $0.6-1.0~\mathrm{m}.$ Item no. 111.133

1.3 m suction hose. Item no. 119.124

Combi nozzle 280 mm Item no. 114.114

Flat floor nozzle 280 mm Item no. 119.126

① Transport position